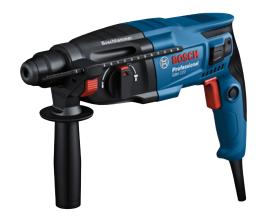

### **GBH 220**

So compact, so powerful – Bosch's rotary hammer now within reach

## Advantages:

- Powerful 720 W motor and 2.0 J of impact energy for effective hammer drilling in concrete (up to 22-mm
- Three-mode rotary hammer for hammer drilling, drilling, and chiselling – ensuring versatility and convincing results
- Compact rotary hammer offers professional Bosch hammer performance within reach